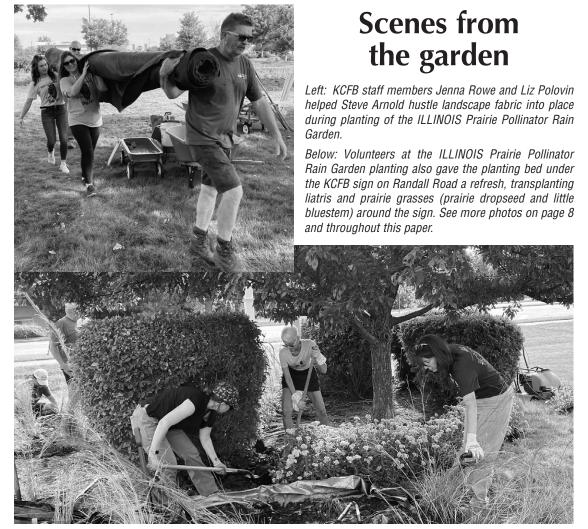

> By Jamie Heflin, Midwest Groundcovers

The Kane County Farm Bureau recently expanded its pollinator rain garden located on their grounds along Randall Road in St. Charles. The 3,500 square foot garden is shaped like Illinois with major rivers lined with hardscapes serving as watercourses for storm events. The community turned out in force on September 1, 2022 to help the bureau plant/re-plant nearly 1,000 native prairie, pollinator, and wetland plants. Environmental consulting and planning professionals, ENCAP Inc., oversaw construction and installation of the garden.

Volunteers dug in on the morning of Friday, September 1st, making short work of planting the garden.

Read a first-hand account of the ILLINOIS Prairie Pollinator Rain Garden installation from Steve Arnold, KCFB Manager, in the September 12 issue of FarmWeek. Become a Professional Member of KCFB to receive a subscription to FarmWeek, IFB's weekly publication for Illinois Farm Bureau members. Call KCFB at 630-584-8660 to find out more about Professional Membership.