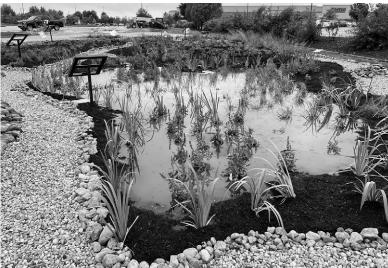

## This month in the ILLINOIS Prairie Pollinator Rain Garden

you're

through

garden itself!

The plants are settling nicely in the garden and benefited from September 11's generous rains. The garden performed well in directing rainfall and runoff down the stone path "rivers", to the southern IL wetlands portion of the garden. There's a video on our Facebook page of that waterlogged event.

Blooming right now is Liatris aspera (Rough blazingstar), Lobelia siphilitica (Great blue lobelia) and a few

All sales will benefit the KCFB Foundation and meal reservation, and pre-payment is encouraged. To reserve your meals and pre-pay, return the form on page 3 or call KCFB at 630-584-8660.

blooms from some bold Tradescantia virginiana (Spiderwort). These blooms have attracted attention from bumblebees, monarch butterflies and some opportunistic

dragonflies.

The real job of the plants now is to settle in and root well in preparation of upcoming winter, and they appear to be doing just that.