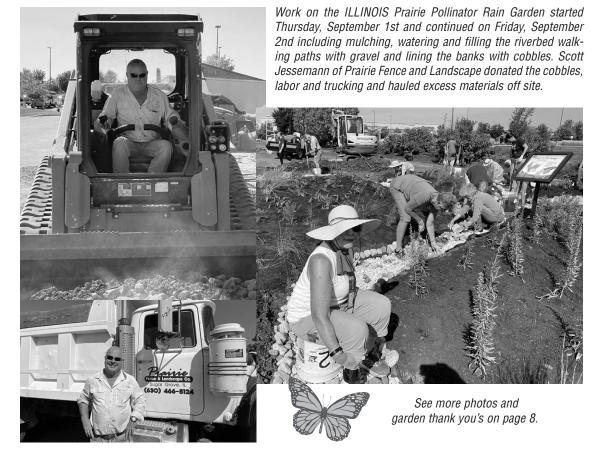

> By Jamie Heflin, Midwest Groundcovers

The Kane County Farm Bureau recently expanded its pollinator rain garden located on their grounds along Randall Road in St. Charles. The 3,500 square foot garden is shaped like Illinois with major rivers lined with hardscapes serving as watercourses for storm events. The community turned out in force on September 1, 2022 to help the bureau plant/re-plant nearly 1,000 native prairie, pollinator, and wetland plants. Environmental consulting and planning professionals, ENCAP Inc., oversaw construction and installation of the garden.

Volunteers dug in on the morning of Friday, September 1st, making short work of planting the garden.

Read a first-hand account of the ILLINOIS Prairie Pollinator Rain Garden installation from Steve Arnold, KCFB Manager, in the September 12 issue of FarmWeek. Become a Professional Member of KCFB to receive a subscription to FarmWeek, IFB's weekly publication for Illinois Farm Bureau members. Call KCFB at 630-584-8660 to find out more about Professional Membership.

Midwest Groundcovers and Midwest Trading were pleased to support the Kane County Farm Bureau in their installation of the ILLINOIS Prairie Pollinator Rain Garden. Midwest Trading donated 180 (continued on page 7)