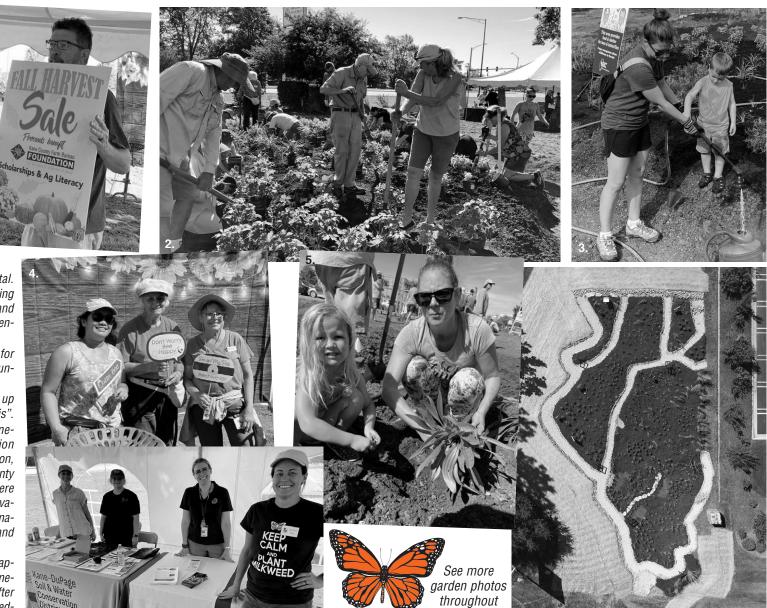

15 Agriculture Cmte, Kane County Bd.

**31** Happy Halloween! (All at KCFB, 2N710 Randall Rd., St. Charles unless otherwise noted) farmer/members who have passed in recent years.

Looking to the future, the Farm Bureau will dedicate two new community educational resources, its newly installed Little Lending Library of farm and food themed books and resources, and its ILLINOIS Prairie Pollinator Rain Garden, which was expanded into the shape of Illinois with the help of over 170 volunteers early last month.

> By Jamie Heflin, Midwest Groundcovers

The Kane County Farm Bureau recently expanded its pollinator rain garden located on their grounds along Randall Road in St. Charles. The 3,500 square foot garden is shaped like Illinois with major rivers lined with hardscapes serving as watercourses for storm events. The community turned out in force on September 1, 2022 to help the bureau plant/re-plant nearly 1,000 native prairie, pollinator, and wetland plants. Environmental consulting and planning professionals, ENCAP Inc., oversaw construction and installation of the garden.

## This month in the ILLINOIS Prairie Pollinator Rain Garden

you're

through

garden itself!

The plants are settling nicely in the garden and benefited from September 11's generous rains. The garden performed well in directing rainfall and runoff down the stone path "rivers", to the southern IL wetlands portion of the garden. There's a video on our Facebook page of that waterlogged event.

Blooming right now is Liatris aspera (Rough blazingstar), Lobelia siphilitica (Great blue lobelia) and a few

All sales will benefit the KCFB Foundation and meal reservation, and pre-payment is encouraged. To reserve your meals and pre-pay, return the form on page 3 or call KCFB at 630-584-8660.

blooms from some bold Tradescantia virginiana (Spiderwort). These blooms have attracted attention from bumblebees, monarch butterflies and some opportunistic