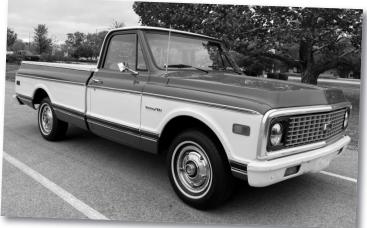

## Save the date! Dedications & raffle drawing at KCFB on October 13

The KCFB Foundation will draw the Grand Prize winner in its annual Vintage Truck Raffle on Thursday, October 13 on the front lawn at Kane County Farm Bureau. The Foundation will also host its last drive-thru BBO of the season, from 3-7 p.m. that

#### **Last Chance for Raffle Tickets!**

Return your Vintage Truck Raffle ticket order form (order form on page 6) before Friday, October 7, or join us on the lawn at the KCFB on Thursday, October 13 to get your last minute Vintage Truck Raffle ticket.

Get your tickets for our Vintage Truck Raffle!