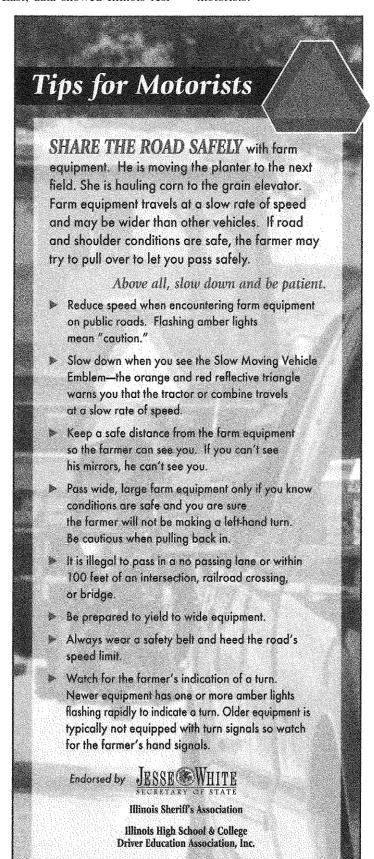

sizes of pumpkins! We have it all while supplies last on our lawn and on the parking lot area directly in front of Costco.

Follow us on Facebook for updates or call (630) 584-8660 with any questions.

As autumn harvesting begins across Northern Illinois the Kane County Farm Bureau reminds motorists to exercise CAUTION, SLOW DOWN and SHARE THE ROAD with large, slow moving farm equipment traveling between farmsteads and farm fields. A limited number of FREE 3' x 10' banners are available at the Farm Bureau office in St Charles to do just that. They would be great safety reminders to place in farm field corners, at fire stations, banks, township offices and grain elevators in Central and Western Kane County. Banners are available at the Kane County Farm Bureau on a first come, first served basis.